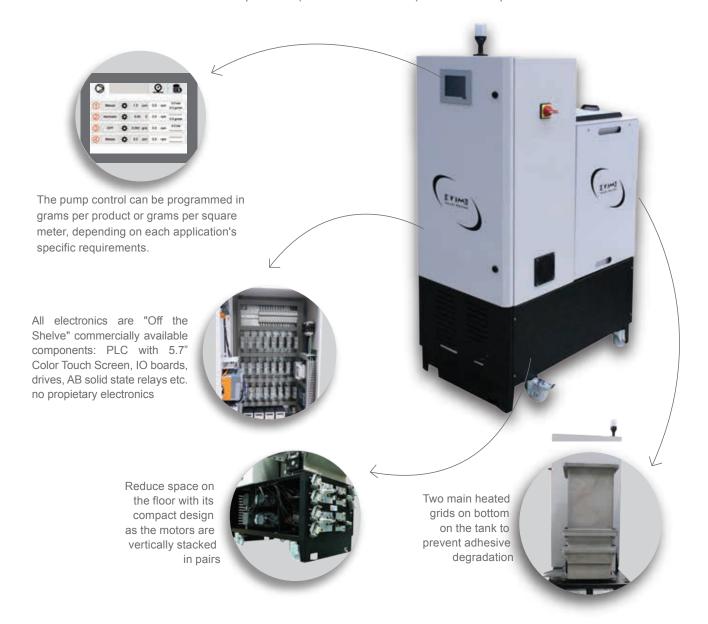

#### Key highlights of the SmartMelt Series include:

- · Connect anywhere with optional wifi remote connectivity and online technical assistance
- Analog and digital signals on Harting connector interface 100% compatible
- Expand the unit's control capabilities with the addition of compact Smart boxes. Each box is controlled from the same melter. No re-engineering required
- Main machine network communication protocols (Profinet and Ethernet) are 100% compatible

# Smart Architecture - Flexibility for future expansions

Valco Melton's Smart Series offers the possibility for easy future upgrades through a connecting communication cable. Each tank is capable to expand its control capability adding compact **Smart Boxes**:

- Up to 2 Smart Drive compact boxes with 2 frequency drives and 4 inputs for pressure reading to add extra pump control and process diagnostics
- Up to 2 Smart Heat compact boxes for extra temperature channels with 4 hose/ head connectors
- Up to 2 Smart Flow compact boxes, each with up to 4 flow meters and 4 pressure transducer