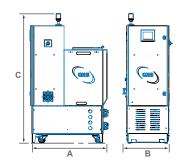

| Max. channel power | Ni120 | PT 100 |
|--------------------|-------|--------|
| Hose / Gun         | 2300W | 2300W  |

| Dimensions (mm) | SmartMelt 15 / 30 /65 | SmartMelt 120 |
|-----------------|-----------------------|---------------|
| Α               | 955                   | 1538          |
| В               | 525                   | 602           |
| С               | 1460                  | 1521          |