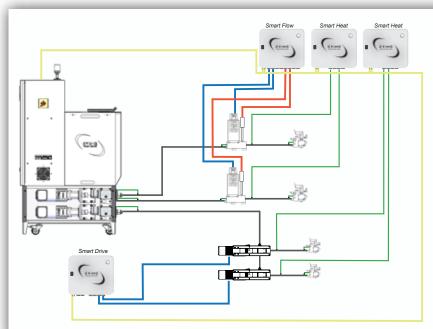

# Smart Architecture - Flexibility for future expansions

Valco Melton's Smart Series offers the possibility for easy future upgrades through a connecting communication cable. Each tank is capable to expand its control capability adding compact **Smart Boxes**:

- Up to 2 Smart Drive compact boxes with 2 frequency drives and 4 inputs for pressure reading to add extra pump control and process diagnostics
- Up to 2 Smart Heat compact boxes for extra temperature channels with 4 hose/ head connectors
- Up to 2 Smart Flow compact boxes, each with up to 4 flow meters and 4 pressure transducer